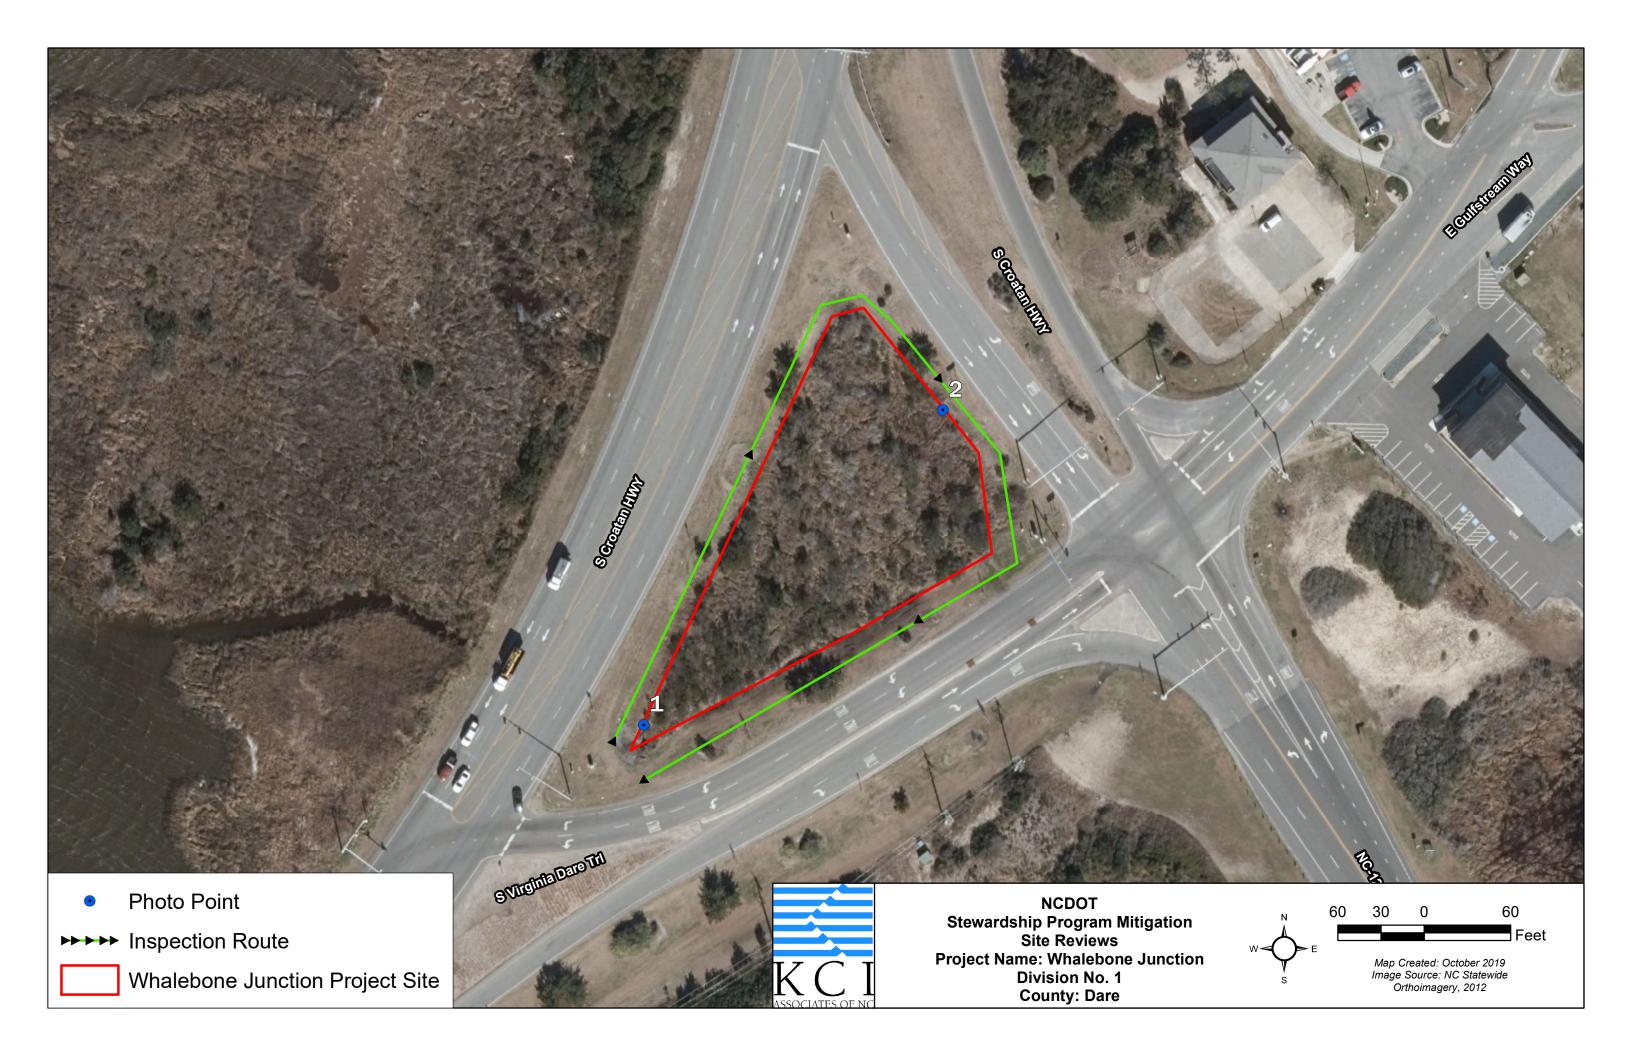

## WHICH MANMADE ACTIVITIES / CHANGES HAVE TAKEN PLACE SINCE LAST MONITORING?

| Check all that apply. Note                                                                     | location and                                    | extent. D | ocument with p | photos.                                       |  |  |  |
|------------------------------------------------------------------------------------------------|-------------------------------------------------|-----------|----------------|-----------------------------------------------|--|--|--|
| NEW STRUCTURE / CONSTRUCTION                                                                   | DUMPING OR STORING                              |           |                | NEW TRAILS OR ROADS                           |  |  |  |
| TIMBER HARVEST/ VEGETATIVE CUTTING                                                             | EXCAVATION (DREDGING, FILLING, GRADING, MINING) |           |                | ALTERATION TO DRAINAGE PATTERNS/WATER QUALITY |  |  |  |
| SUBDIVISION                                                                                    | ☐ INDUSTRIAL, RESIDENTIAL, OR COMMERCIAL USE    |           |                | ☐ LAND CLEARING                               |  |  |  |
| MOTORIZED VEHICLE DAMAGE                                                                       | TRESPASS/VANDALISM                              |           |                | AGRICULTURAL USE                              |  |  |  |
| ENCROACHMENT FROM ADJACENT PROPERTY                                                            | ACTIVITY ON ABUTTING LAND                       |           |                | OTHER ACTIVITIES / CHANGES? (Please Explain)  |  |  |  |
|                                                                                                |                                                 |           |                | ⊠ No Change                                   |  |  |  |
| EXPLAIN:                                                                                       |                                                 |           |                |                                               |  |  |  |
|                                                                                                |                                                 |           |                |                                               |  |  |  |
| REQUEST FOLLOW-UP BY FOR POSSIBLE VIOLATION                                                    |                                                 | ☐YES      | ⊠No            |                                               |  |  |  |
| Were corrective actions                                                                        |                                                 | No        | EXPLAIN:       |                                               |  |  |  |
| completed for previous inspection(s)?                                                          | YES                                             | N/A       |                |                                               |  |  |  |
| Are you aware of any plans that may affect property?                                           | YES                                             | NO        | EXPLAIN:       |                                               |  |  |  |
| Are there concerns about boundaries by adjacent property owners?                               | YES                                             | ⊠No       | EXPLAIN:       |                                               |  |  |  |
| Are there changes in land use on adjacent property?                                            | YES                                             | ⊠No       | EXPLAIN:       |                                               |  |  |  |
| Are deed restrictions being adhered to?                                                        | ⊠YES                                            | □No       | EXPLAIN:       |                                               |  |  |  |
| If new property owner, do they have a written copy of the restrictions?                        | YES                                             | □No       |                |                                               |  |  |  |
| ATTACHMENTS:                                                                                   |                                                 | N/A       |                |                                               |  |  |  |
|                                                                                                |                                                 |           |                |                                               |  |  |  |
| 1) PHOTOGRAPHS WITH CAPTIONS 2) MAP AND PHOTOGRAPHS OF RELEVANT NATURAL AND MANMADE ACTIVITIES |                                                 |           |                |                                               |  |  |  |

## WHALEBONE JUNCTION INSPECTION REPORT

Photo 1 – View into site from western side.

Photo 2 – View into site from S. Croatan HWY.